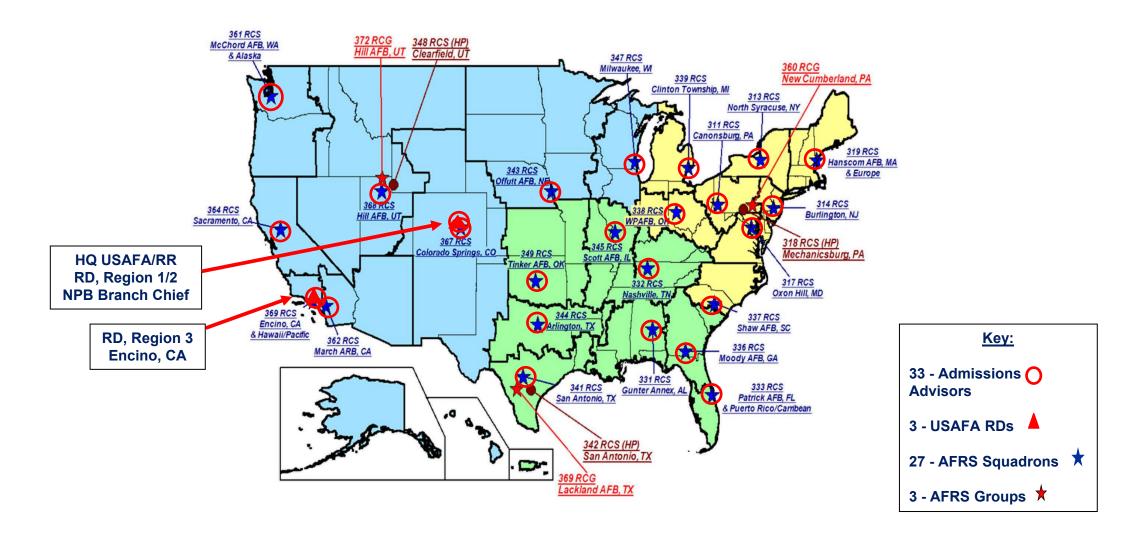

---------------|--------------------------------------|------------------------|--|--|--|--|
|         | Applicants (10,660) |                                      | Applicants<br>(10,104) |  |  |  |  |
| Gender  |                     |                                      |                        |  |  |  |  |
| Females | 32.2%<br>(3,434)    | Females                              | 31.5%<br>(3,178)       |  |  |  |  |
| Males   | 67.8%<br>(7,230)    | Males                                | 68.5%<br>(6,926)       |  |  |  |  |
|         |                     |                                      |                        |  |  |  |  |
|         |                     |                                      |                        |  |  |  |  |



#### RDs and Admission Advisor Assignments





### Parents' Club Support

- Participation in outreach with Admissions' personnel
  - Included in new influencer outreach model
  - Engage with parents/influencers to help answer some of their questions from parent perspective
  - Avoid Admissions and process questions (point them to Admissions)
- Support prospects to apply/complete
- Be an advocate for Total Force Air Force/Space Force service



## Questions