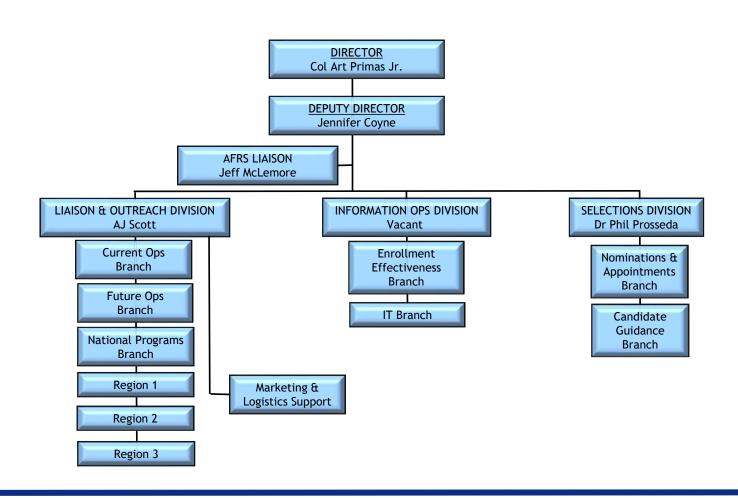

### **Admissions Organization Chart**

**Admissions** 

|                         | 5 Yr Avg      |                       |                   |                    |         |
|-------------------------|---------------|-----------------------|-------------------|--------------------|---------|
|                         | Class<br>2026 | Class<br>2027         | Delta             | CL27<br>PPQ<br>(%) | CL22-26 |
| Applicants              | 8,379         | 10,104                | +1,725<br>(20.6%) | 1,787<br>(17.7%)   | 10,260  |
| Candidates              | 8,219         | 9,348                 | +1,129<br>(13.7%) | 1,786<br>(19.1%)   | 9,250   |
| Qualified<br>Candidates | N/A           | 1,554                 | N/A               | 1,120<br>(72.1%)   | N/A     |
| Appt Offers             | 283           | <b>566</b> (LOAs: 40) | +283<br>(100.0%)  | 325<br>(57.4%)     | 1,413   |
| Appointees              | 250           | 363                   | +113<br>(45.2%)   | 220<br>(63.6%)     | 1,117   |